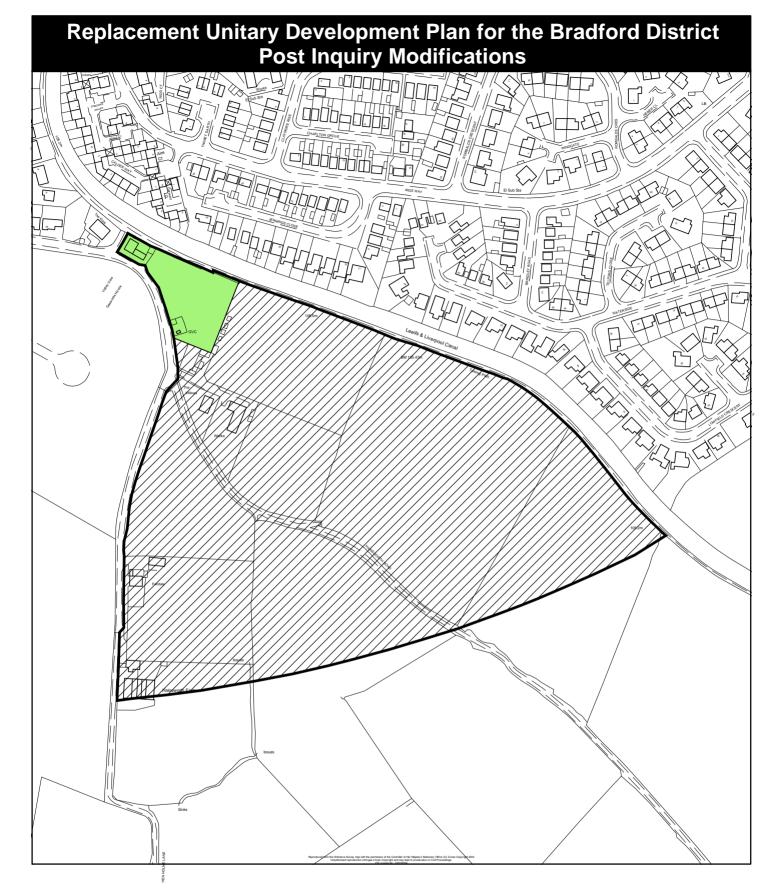

| Mod. reference<br>MOD/K/H/15            | <sup>Scale.</sup><br>1:3,000 | Key. Existing site boundary.                                                                        |
|-----------------------------------------|------------------------------|-----------------------------------------------------------------------------------------------------|
| Site reference<br>K/H2.37               | Site Area.<br>0.62 Ha        | Area to be deleted from the site.                                                                   |
| Address<br>Hainsworth Road,<br>Silsden. | OS Grid Ref.<br>SE 1039SE    | Area to be deleted as Phase 2 housing site K/H2.37<br>and allocated as Safeguarded Land K/UR5.36    |
|                                         |                              |                                                                                                     |
|                                         | NORTH                        | © Crown copyright. All rights reserved.<br>City of Bradford Metropolitan District Council 100019304 |